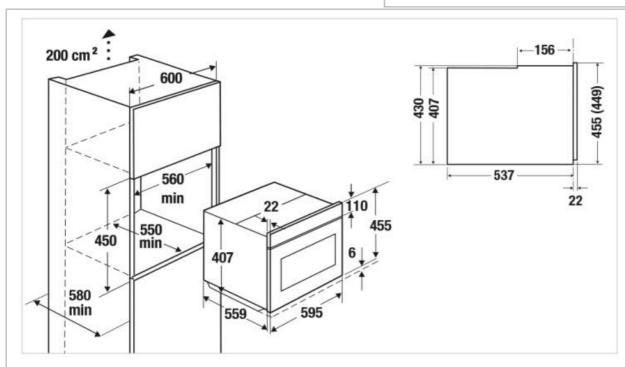

## Küppersbusch

Brand : KUPPERSBUSCH, Germany

Name: Profession+ / Built-in Combined

Steam Oven 43L, CBD 6550.0 S1

Item Code: 705383

Color/Finish: Black glass stainless steel look Dimensions: Overall: 595 W x 455 H x 581 D mm

Opening: 560 W x 450 H x 580 D mm

## Product info:

- elctronic touch control
- full glass front with door contact switch
- 14 oven functions + 8 special functions
- 8 steam functions + 9 specil steam functions

Minimum 200mm<sup>2</sup> at the back must be provided for ventilation.