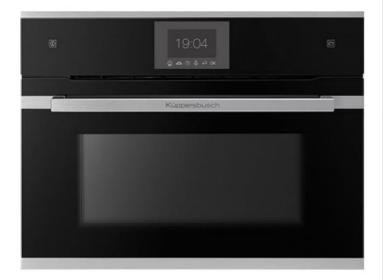

## Küppersbusch

Brand : KUPPERSBUSCH, Germany

Name: Profession+ / Built-in Combined

Steam Oven 43L, CBD 6550.0 S1

Item Code: 705383

Color/Finish: Black glass stainless steel look Dimensions: Overall: 595 W x 455 H x 581 D mm

## Product info:

- elctronic touch control
- full glass front with door contact switch
- 14 oven functions + 8 special functions
- 8 steam functions + 9 specil steam functions

Minimum 200mm<sup>2</sup> at the back must be provided for ventilation.